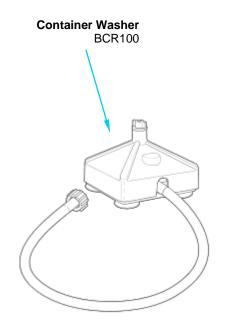

| Request #:            | DOC12547 | Page:                                    | 2 of 3 | Document #: | 540092600 | Rev: | D |  |

# Parts and Accessories Diagram HBH755-CE

PROPRIETARY RIGHTS NOTICE This document and all information contained within it is the property of Hamilton Beach Brands, Inc. (HBB). It is confidential and proprietary and has been provided to you for a limited purpose. It must be returned or destroyed upon request. Disclosure, reproduction or use of this document and any information contained within it, in full or in part, for any purpose is forbidden without the prior written consent of HBB. No photographs may be taken of any article fabricated or assembled from this document without the prior written consent of HBB.

### **Accessories**







## **Alternative Lid for improved Sealing**



| Hamilton Beach<br>4421 Waterfront Drive | Revision Description: | Add      | Add HBH950 Domed Lid as Alternative Part |        |             |           |      |   |
|-----------------------------------------|-----------------------|----------|------------------------------------------|--------|-------------|-----------|------|---|
| Glen Allen, VA 23060                    | Request #:            | DOC12547 | Page:                                    | 3 of 3 | Document #: | 540092600 | Rev: | D |