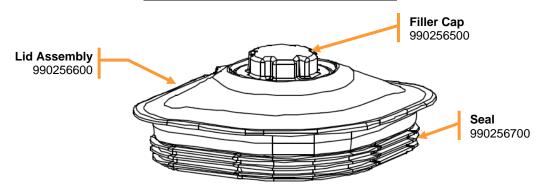

## **Alternative Lid for improved Sealing**

| Hamilton Beach<br>4421 Waterfront Drive | Revision Description: | Add      | Add HBH950 Domed Lid as Alternative Part |        |             |           |      |   |
|-----------------------------------------|-----------------------|----------|------------------------------------------|--------|-------------|-----------|------|---|
| Glen Allen, VA 23060                    | Request #:            | DOC12547 | Page:                                    | 3 of 3 | Document #: | 540092600 | Rev: | D |