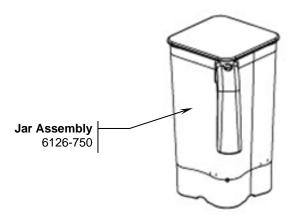

### **Replacement Parts**

**Power Cord** 990167370

Cutter Assembly 98650

| Hamilton Beach<br>4421 Waterfront Drive<br>Glen Allen, VA 23060 | Revision Description: | Add      | Add HBH950 Domed Lid as Alternative Part |        |             |           |      |   |  |
|-----------------------------------------------------------------|-----------------------|----------|------------------------------------------|--------|-------------|-----------|------|---|--|
|                                                                 | Request #:            | DOC12547 | Page:                                    | 2 of 3 | Document #: | 540092600 | Rev: | D |  |