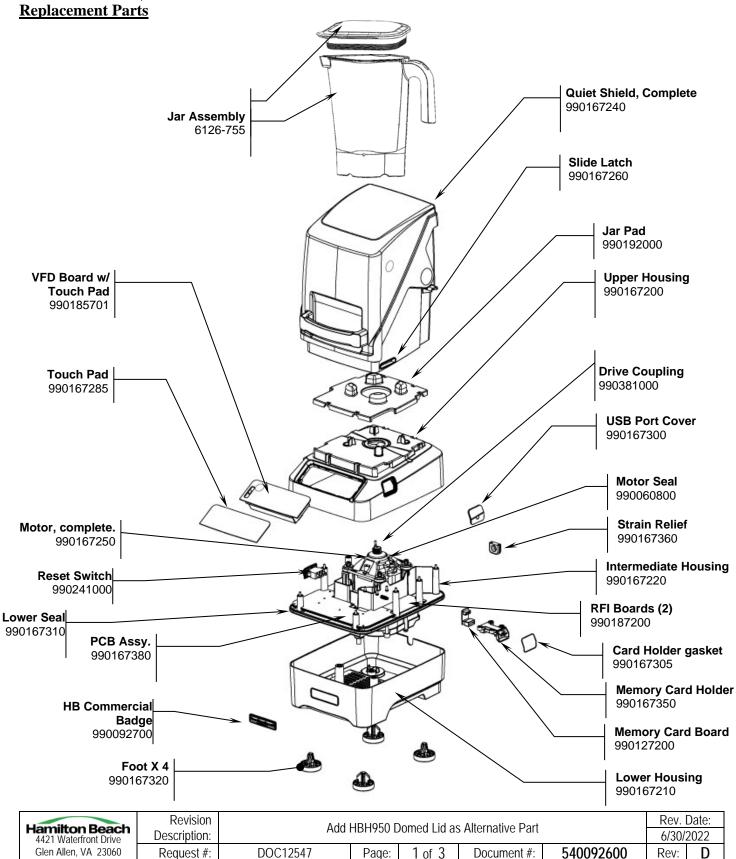

### **Replacement Parts**

**Power Cord** 990167370

Cutter Assembly 98650

| Hamilton Beach<br>4421 Waterfront Drive<br>Glen Allen, VA 23060 | Revision Description: | Add      | Add HBH950 Domed Lid as Alternative Part |        |             |           |      |   |  |
|-----------------------------------------------------------------|-----------------------|----------|------------------------------------------|--------|-------------|-----------|------|---|--|
|                                                                 | Request #:            | DOC12547 | Page:                                    | 2 of 3 | Document #: | 540092600 | Rev: | D |  |