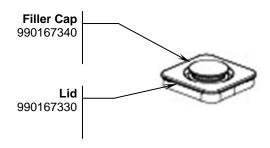

### **Replacement Parts**

**Power Cord** 990167370

Cutter Assembly 98650

| Hamilton Beach<br>4421 Waterfront Drive<br>Glen Allen, VA 23060 | Revision Description: | Add      | Add HBH950 Domed Lid as Alternative Part |        |             |           |      |   |  |
|-----------------------------------------------------------------|-----------------------|----------|------------------------------------------|--------|-------------|-----------|------|---|--|
|                                                                 | Request #:            | DOC12547 | Page:                                    | 2 of 3 | Document #: | 540092600 | Rev: | D |  |