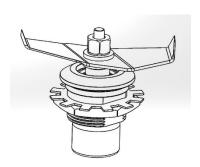

### **Replacement Parts**

**Power Cord** 990167370

Cutter Assembly 98650

| Hamilton Beach<br>4421 Waterfront Drive<br>Glen Allen, VA 23060 | Revision Description: | Add      | Add HBH950 Domed Lid as Alternative Part |        |             |           |      |   |  |
|-----------------------------------------------------------------|-----------------------|----------|------------------------------------------|--------|-------------|-----------|------|---|--|
|                                                                 | Request #:            | DOC12547 | Page:                                    | 2 of 3 | Document #: | 540092600 | Rev: | D |  |